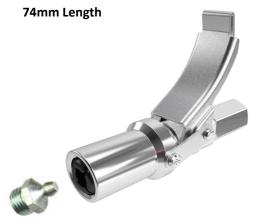

## Quick Release Grease Coupler

FOR YOUR INQUIRIES, PLEA INDICATE MODEL NO., ANI FOLLOWING CATALOGUE NUMBER

**SAT078** 

- \* Useful for Hand, Battery powered or Air operated Grease & Pumps
- \* Safe lubrication w/o sticking
- \* Grease gets to where it belongs
- \* Available in 1/8" PT, 1/8" NPT, M10x1 thread
- \* Working pressure 10,000 PSI / 690 Bar
- \* Max bursting pressure: 15,000 PSI / 1034 Bar
- \* Fits all SAE & Metric zerk fittings

## Model: PT20901A

**Short Nose Quick Release Grease Coupler** 

Model: PT20901B

Long Nose Quick Release Grease Coupler
129mm Length

**Quick Release Grease Coupler Kit** 

- 1 x Grease Inject Needle
- 1 x Seal-Off Dispenser
- 1 x Professional Narrow Needle Nose Dispenser
- 1 x 90° Right Angle Grease Coupler
- 1 x Short Nose Quick Release Grease Coupler
- 1 x Long Nose Quick Release Grease Coupler